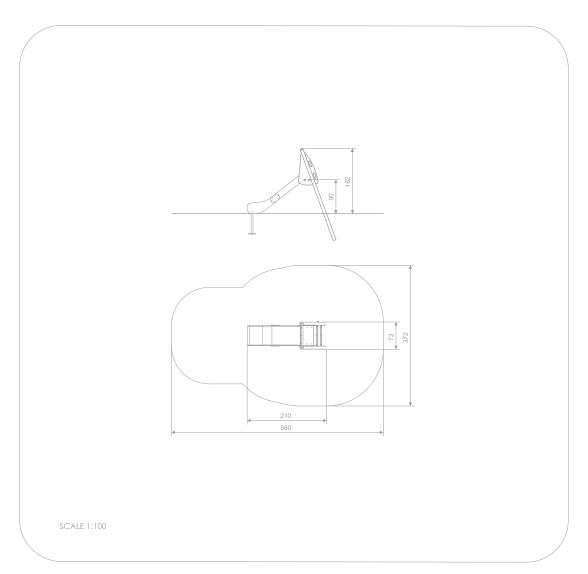

## INFORMATION ABOUT THE PRODUCT

| Dimensions                                                                                                                          | 72 x 210 cm  |
|-------------------------------------------------------------------------------------------------------------------------------------|--------------|
| Safety zone                                                                                                                         | 372 x 560 cm |
| Safety zone area                                                                                                                    | 16,7 m²      |
| Overall height                                                                                                                      | 162 cm       |
| Free fall height                                                                                                                    | 90 cm        |
| Amount of users                                                                                                                     | 3            |
| Product complies with EN 1176-1:2017-12                                                                                             | YES          |
| Availability of spare parts                                                                                                         | YES          |
| Age range                                                                                                                           | 1-8          |
| According to EN 1176-1:2017-12 norm, the product requires applying a safety surface according to the<br>product's free fall height. |              |