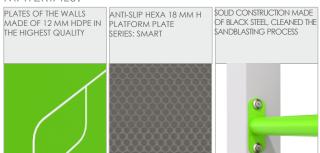

## MATERIALS:

SLIDES MADE OF STAINLESS STEEL AISI 304, SIDE PANELS MADE OF HDPE POLYETHYLENE