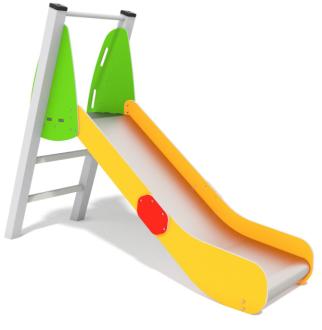

## INFORMATION ABOUT THE PRODUCT

| Dimensions                                                                                                                          | 72 x 210 cm  |
|-------------------------------------------------------------------------------------------------------------------------------------|--------------|
| Safety zone                                                                                                                         | 372 x 560 cm |
| Safety zone area                                                                                                                    | 16,7 m²      |
| Overall height                                                                                                                      | 162 cm       |
| Free fall height                                                                                                                    | 90 cm        |
| Amount of users                                                                                                                     | 3            |
| Product complies with EN 1176-1:2017-12                                                                                             | YES          |
| Availability of spare parts                                                                                                         | YES          |
| Age range                                                                                                                           | 1-8          |
| According to EN 1176-1:2017-12 norm, the product requires applying a safety surface according to the<br>product's free fall height. |              |

## MATERIALS:

SLIDES MADE OF STAINLESS STEEL AISI 304, SIDE PANELS MADE OF HDPE POLYETHYLENE