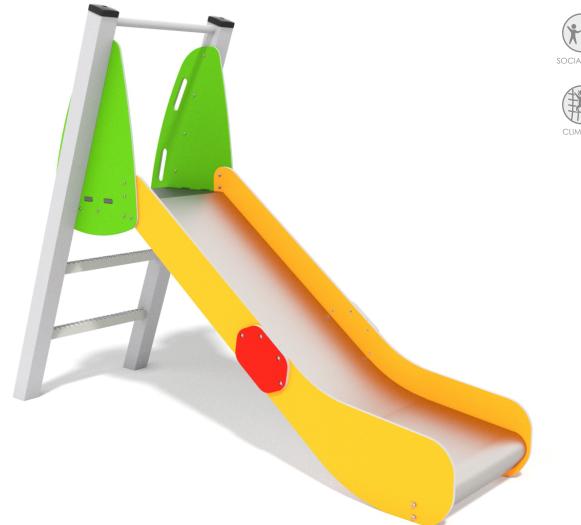

## SMART

## MATERIALS:

SLIDES MADE OF STAINLESS STEEL AISI 304, SIDE PANELS MADE OF HDPE POLYETHYLENE